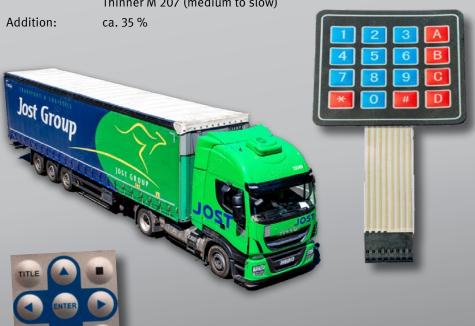

#### **Applications & properties**

Thermo-Jet® CFI is suitable for printing on rigid and soft PVC (for example PVC-coated awnings for trucks), artificial leather, acrylics, polycarbonate, ABS and basically pre-treated polyester for the production of membrane switches.